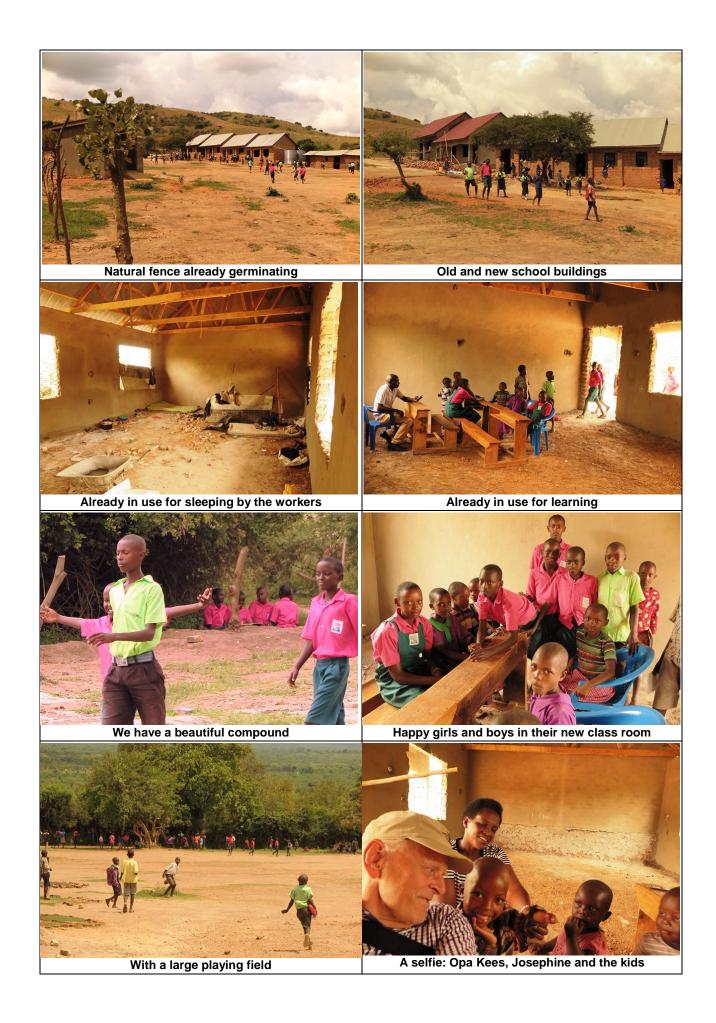

The next page shows several pictures taken during supervision of the construction on the 10<sup>th</sup> of November.

Natural fence is already germinating.

Buildings under construction are already used for community service. Pupils are happy and playing around, even if the playing field is still of the Uganda-type.