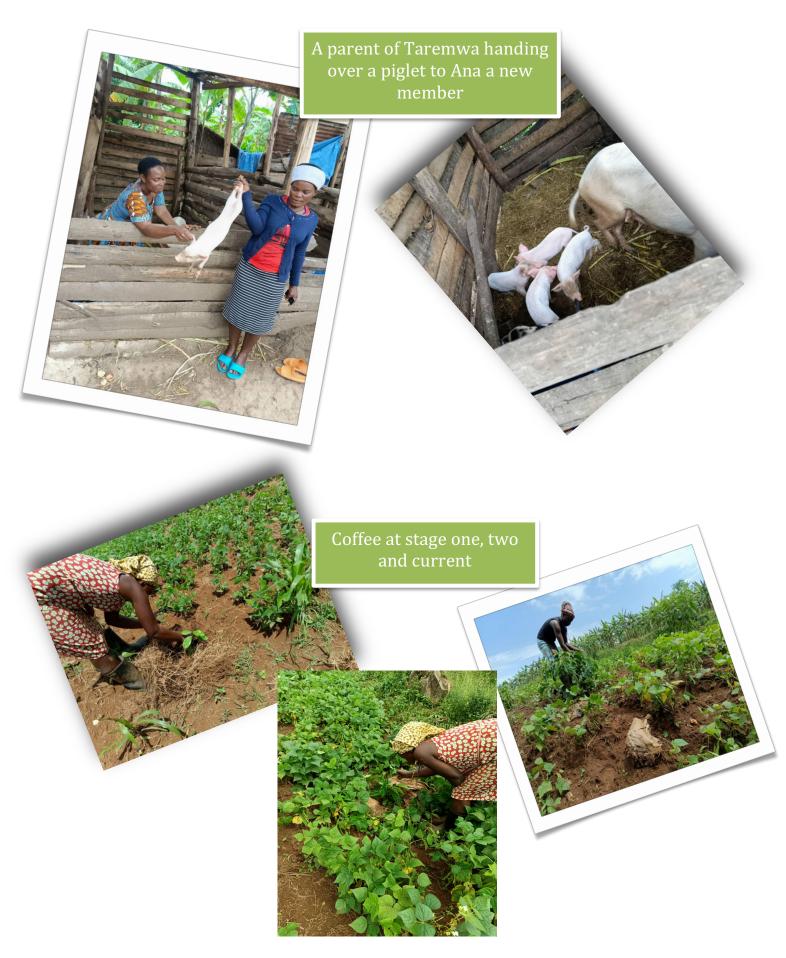

## Outcomes of the project based on the objectives:

- 1. The youth were trained on 13<sup>th</sup> November 2021 and 30<sup>TH</sup> April 2022.
- 2. Each youth received a piglet during the months of November 2021 and December 2021.
- 3. 1000 seedlings of coffee were planted in November 2021, April and September 2022 respectively.
- 4. The youth actively participated and owned the projects, this promotes sustainability
- 5. Improved mental and well-being socially and physically through the various youth interactions, meetings and home visits

## Some of the major Achievements realized.

- 1. The Association registered with the local government and received a certificate of registration to operate legally.
- 2. Four youths whose pigs littered, sold off some of the piglets, this generated income to the youths and their families.
- 3. Out of ten of the new entrants, four members have received piglets from the four youths whose pigs have already littered. (This was according to the agreement made during the December 2021 General meeting, that each youth will bring back one piglet to support other vulnerable youth members who will have joined the Association.)
- 4. Manure from the pig droppings has improved the household gardens more especially vegetable gardens.
- 5. 1000 seedlings of coffee have been planted and they are flourishing.
- 6. Due to the big space between the coffee trees, the youth have carried out intercropping to utilize the space and harvest beans for consumption and surplus for sale.
- 7. The saving Scheme of 5000 UGX per month has enabled the youths to obtain loans at small interest rate (2%), which has helped them in starting up small scale businesses and meeting their basic needs.
- 8. We attained recognition and appreciation from the community leaders for the support rendered to the youth through the home visits that are put in place to check the progress of the piggery project.